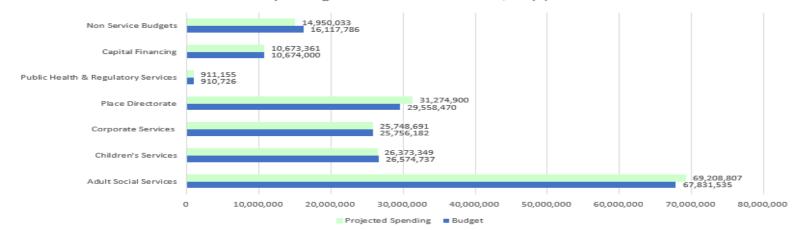

#### NORTH SOMERSET COUNCIL - 2021/22 REVENUE BUDGET MONITORING FINANCIAL SUMMARY - AS AT 30 SEPTEMBER 2021

|                                                                                                                                                                                                                                                                                                                                                                                                                                                                                                                                                                                                                                                                                                                                                                                                                                                                                                                                                                                                                                                                                                                                                                                                                                                                                                                                                                                                                                                                                                                                                                                                                                                                                                                                                                                                                                                                                                                                                                                                                                                                                                                                |             | REVISED       | BUDGET                |                 |               | PROJECTED     | OUT-TURN         |                       | PRO         | DJECTED OUT- | TURN VARIAN | ICE         |
|--------------------------------------------------------------------------------------------------------------------------------------------------------------------------------------------------------------------------------------------------------------------------------------------------------------------------------------------------------------------------------------------------------------------------------------------------------------------------------------------------------------------------------------------------------------------------------------------------------------------------------------------------------------------------------------------------------------------------------------------------------------------------------------------------------------------------------------------------------------------------------------------------------------------------------------------------------------------------------------------------------------------------------------------------------------------------------------------------------------------------------------------------------------------------------------------------------------------------------------------------------------------------------------------------------------------------------------------------------------------------------------------------------------------------------------------------------------------------------------------------------------------------------------------------------------------------------------------------------------------------------------------------------------------------------------------------------------------------------------------------------------------------------------------------------------------------------------------------------------------------------------------------------------------------------------------------------------------------------------------------------------------------------------------------------------------------------------------------------------------------------|-------------|---------------|-----------------------|-----------------|---------------|---------------|------------------|-----------------------|-------------|--------------|-------------|-------------|
|                                                                                                                                                                                                                                                                                                                                                                                                                                                                                                                                                                                                                                                                                                                                                                                                                                                                                                                                                                                                                                                                                                                                                                                                                                                                                                                                                                                                                                                                                                                                                                                                                                                                                                                                                                                                                                                                                                                                                                                                                                                                                                                                | Expenditure | Income        | Reserves              | Net             | Expenditure   | Income        | Reserves         | Net                   | Expenditure | Income       | Reserves    | Net         |
|                                                                                                                                                                                                                                                                                                                                                                                                                                                                                                                                                                                                                                                                                                                                                                                                                                                                                                                                                                                                                                                                                                                                                                                                                                                                                                                                                                                                                                                                                                                                                                                                                                                                                                                                                                                                                                                                                                                                                                                                                                                                                                                                | £           | £             | £                     | £               | £             | £             | £                | £                     | £           | £            | £           | £           |
|                                                                                                                                                                                                                                                                                                                                                                                                                                                                                                                                                                                                                                                                                                                                                                                                                                                                                                                                                                                                                                                                                                                                                                                                                                                                                                                                                                                                                                                                                                                                                                                                                                                                                                                                                                                                                                                                                                                                                                                                                                                                                                                                |             |               |                       |                 |               |               |                  |                       |             |              |             |             |
| Service Expenditure Budgets;                                                                                                                                                                                                                                                                                                                                                                                                                                                                                                                                                                                                                                                                                                                                                                                                                                                                                                                                                                                                                                                                                                                                                                                                                                                                                                                                                                                                                                                                                                                                                                                                                                                                                                                                                                                                                                                                                                                                                                                                                                                                                                   |             |               |                       |                 |               |               |                  |                       |             |              |             |             |
| Adult Social Services                                                                                                                                                                                                                                                                                                                                                                                                                                                                                                                                                                                                                                                                                                                                                                                                                                                                                                                                                                                                                                                                                                                                                                                                                                                                                                                                                                                                                                                                                                                                                                                                                                                                                                                                                                                                                                                                                                                                                                                                                                                                                                          | 109,025,982 | (41,049,774)  | (144,673)             | 67,831,535      | 109,160,268   | (39,887,843)  | (63,618)         | 69,208,807            | 134,286     | 1,161,931    | 81,055      | 1,377,272   |
|                                                                                                                                                                                                                                                                                                                                                                                                                                                                                                                                                                                                                                                                                                                                                                                                                                                                                                                                                                                                                                                                                                                                                                                                                                                                                                                                                                                                                                                                                                                                                                                                                                                                                                                                                                                                                                                                                                                                                                                                                                                                                                                                |             |               |                       |                 |               |               |                  |                       |             |              |             |             |
| Children & Young People                                                                                                                                                                                                                                                                                                                                                                                                                                                                                                                                                                                                                                                                                                                                                                                                                                                                                                                                                                                                                                                                                                                                                                                                                                                                                                                                                                                                                                                                                                                                                                                                                                                                                                                                                                                                                                                                                                                                                                                                                                                                                                        | 37,102,276  | (9,910,594)   | (616,945)             | 26,574,737      | 37,367,612    | (10,629,752)  | (364,511)        | 26,373,349            | 265,336     | (719,158)    | 252,434     | (201,388)   |
| Schools & DSG                                                                                                                                                                                                                                                                                                                                                                                                                                                                                                                                                                                                                                                                                                                                                                                                                                                                                                                                                                                                                                                                                                                                                                                                                                                                                                                                                                                                                                                                                                                                                                                                                                                                                                                                                                                                                                                                                                                                                                                                                                                                                                                  | 52,919,642  | (52,919,642)  | 0                     | 0               | 57,695,080    | (52,937,762)  | (4,757,318)      | 0                     | 4,775,438   | (18,120)     | (4,757,318) | 0           |
| Children's Services                                                                                                                                                                                                                                                                                                                                                                                                                                                                                                                                                                                                                                                                                                                                                                                                                                                                                                                                                                                                                                                                                                                                                                                                                                                                                                                                                                                                                                                                                                                                                                                                                                                                                                                                                                                                                                                                                                                                                                                                                                                                                                            | 90,021,918  | (62,830,236)  | (616,945)             | 26,574,737      | 95,062,691    | (63,567,514)  | (5,121,829)      | 26,373,349            | 5,040,773   | (737,278)    | (4,504,884) | (201,388)   |
|                                                                                                                                                                                                                                                                                                                                                                                                                                                                                                                                                                                                                                                                                                                                                                                                                                                                                                                                                                                                                                                                                                                                                                                                                                                                                                                                                                                                                                                                                                                                                                                                                                                                                                                                                                                                                                                                                                                                                                                                                                                                                                                                |             |               |                       |                 |               |               |                  |                       |             |              |             |             |
| Corporate Services                                                                                                                                                                                                                                                                                                                                                                                                                                                                                                                                                                                                                                                                                                                                                                                                                                                                                                                                                                                                                                                                                                                                                                                                                                                                                                                                                                                                                                                                                                                                                                                                                                                                                                                                                                                                                                                                                                                                                                                                                                                                                                             | 82,241,246  | (56,599,056)  | 113,992               | 25,756,182      | 79,939,902    | (54,588,034)  | 396,823          | 25,748,691            | (2,301,344) | 2,011,022    | 282,831     | (7,491)     |
|                                                                                                                                                                                                                                                                                                                                                                                                                                                                                                                                                                                                                                                                                                                                                                                                                                                                                                                                                                                                                                                                                                                                                                                                                                                                                                                                                                                                                                                                                                                                                                                                                                                                                                                                                                                                                                                                                                                                                                                                                                                                                                                                |             |               |                       |                 |               |               |                  |                       |             |              |             |             |
| Place Directorate                                                                                                                                                                                                                                                                                                                                                                                                                                                                                                                                                                                                                                                                                                                                                                                                                                                                                                                                                                                                                                                                                                                                                                                                                                                                                                                                                                                                                                                                                                                                                                                                                                                                                                                                                                                                                                                                                                                                                                                                                                                                                                              | 61,130,234  | (25,744,857)  | (5,826,907)           | 29,558,470      | 62,656,872    | (25,586,633)  | (5,795,339)      | 31,274,900            | 1,526,638   | 158,225      | 31,568      | 1,716,431   |
|                                                                                                                                                                                                                                                                                                                                                                                                                                                                                                                                                                                                                                                                                                                                                                                                                                                                                                                                                                                                                                                                                                                                                                                                                                                                                                                                                                                                                                                                                                                                                                                                                                                                                                                                                                                                                                                                                                                                                                                                                                                                                                                                |             | , , , ,       | ,                     |                 |               | ,             | , , , ,          |                       |             |              |             |             |
| Public Health & Regulatory Services                                                                                                                                                                                                                                                                                                                                                                                                                                                                                                                                                                                                                                                                                                                                                                                                                                                                                                                                                                                                                                                                                                                                                                                                                                                                                                                                                                                                                                                                                                                                                                                                                                                                                                                                                                                                                                                                                                                                                                                                                                                                                            | 18,901,294  | (17,749,196)  | (241,372)             | 910,726         | 17,330,483    | (18,265,746)  | 1,846,418        | 911,155               | (1,570,811) | (516,550)    | 2,087,790   | 429         |
|                                                                                                                                                                                                                                                                                                                                                                                                                                                                                                                                                                                                                                                                                                                                                                                                                                                                                                                                                                                                                                                                                                                                                                                                                                                                                                                                                                                                                                                                                                                                                                                                                                                                                                                                                                                                                                                                                                                                                                                                                                                                                                                                | -,,         | ( ,           | ( ,- ,                | ,               | ,,            | ( -,, -,      | ,,,,,,,          | ,                     | ( ,,- ,     | (,,          | ,,          |             |
| Capital Financing                                                                                                                                                                                                                                                                                                                                                                                                                                                                                                                                                                                                                                                                                                                                                                                                                                                                                                                                                                                                                                                                                                                                                                                                                                                                                                                                                                                                                                                                                                                                                                                                                                                                                                                                                                                                                                                                                                                                                                                                                                                                                                              | 14,761,840  | (4,087,840)   | 0                     | 10,674,000      | 14,542,851    | (3,869,490)   | 0                | 10,673,361            | (218,989)   | 218,350      | 0           | (639)       |
| Precepts                                                                                                                                                                                                                                                                                                                                                                                                                                                                                                                                                                                                                                                                                                                                                                                                                                                                                                                                                                                                                                                                                                                                                                                                                                                                                                                                                                                                                                                                                                                                                                                                                                                                                                                                                                                                                                                                                                                                                                                                                                                                                                                       | 6,399,315   | 0             | 0                     | 6,399,315       | 1 1           | (0,000,000)   | 0                | 6,399,315             | ` '         | 0            | 0           | 0           |
| Non Service Budgets                                                                                                                                                                                                                                                                                                                                                                                                                                                                                                                                                                                                                                                                                                                                                                                                                                                                                                                                                                                                                                                                                                                                                                                                                                                                                                                                                                                                                                                                                                                                                                                                                                                                                                                                                                                                                                                                                                                                                                                                                                                                                                            | 11,191,551  | (1,261,080)   | (212,000)             | 9,718,471       | 14,514,367    | (424,600)     | (5,539,050)      |                       |             | 836,480      | (5,327,050) | (1,167,754) |
| non come gaagete                                                                                                                                                                                                                                                                                                                                                                                                                                                                                                                                                                                                                                                                                                                                                                                                                                                                                                                                                                                                                                                                                                                                                                                                                                                                                                                                                                                                                                                                                                                                                                                                                                                                                                                                                                                                                                                                                                                                                                                                                                                                                                               | 11,101,001  | (1,201,000)   | (212,000)             | 0,1 10, 11 1    | 1 1,0 1 1,001 | (121,000)     | (0,000,000)      | 0,000,111             | 0,022,011   | 000, 100     | (0,021,000) | (1,101,101) |
| Total Net Revenue Budget                                                                                                                                                                                                                                                                                                                                                                                                                                                                                                                                                                                                                                                                                                                                                                                                                                                                                                                                                                                                                                                                                                                                                                                                                                                                                                                                                                                                                                                                                                                                                                                                                                                                                                                                                                                                                                                                                                                                                                                                                                                                                                       | 393,673,379 | (209,322,039) | (6,927,905)           | 177,423,435     | 399,606,749   | (206,189,858) | (14,276,595)     | 179,140,296           | 5,933,370   | 3,132,181    | (7,348,690) | 1,716,861   |
|                                                                                                                                                                                                                                                                                                                                                                                                                                                                                                                                                                                                                                                                                                                                                                                                                                                                                                                                                                                                                                                                                                                                                                                                                                                                                                                                                                                                                                                                                                                                                                                                                                                                                                                                                                                                                                                                                                                                                                                                                                                                                                                                | 555,515,615 | (===,===,===) | (0,0=1,000)           | 111,120,100     | 555,555,115   | (===,:==,===) | ( : :,= : :,:::) | ,,                    | 5,000,010   | -,,          | (1,010,000) | .,,         |
| General Fund Financing Budgets                                                                                                                                                                                                                                                                                                                                                                                                                                                                                                                                                                                                                                                                                                                                                                                                                                                                                                                                                                                                                                                                                                                                                                                                                                                                                                                                                                                                                                                                                                                                                                                                                                                                                                                                                                                                                                                                                                                                                                                                                                                                                                 | 0           | (163,247,193) | (14 176 242)          | (177,423,435)   | 0             | (166 596 741) | (10.826.694)     | (177,423,435)         | 0           | (3,349,548)  | 3,349,548   | 0           |
| Contrary and I manoring Edugoto                                                                                                                                                                                                                                                                                                                                                                                                                                                                                                                                                                                                                                                                                                                                                                                                                                                                                                                                                                                                                                                                                                                                                                                                                                                                                                                                                                                                                                                                                                                                                                                                                                                                                                                                                                                                                                                                                                                                                                                                                                                                                                | J           | (100,247,100) | (14,170,242)          | (177,420,400)   | o             | (100,000,741) | (10,020,004)     | (177,420,400)         | J           | (0,040,040)  | 0,040,040   | ŭ           |
| Total Revenue Budget Resources                                                                                                                                                                                                                                                                                                                                                                                                                                                                                                                                                                                                                                                                                                                                                                                                                                                                                                                                                                                                                                                                                                                                                                                                                                                                                                                                                                                                                                                                                                                                                                                                                                                                                                                                                                                                                                                                                                                                                                                                                                                                                                 | 0           | (163,247,193) | (14,176,242)          | (177,423,435)   | 0             | (166,596,741) | (10,826,694)     | (177,423,435)         | 0           | (3,349,548)  | 3,349,548   | 0           |
| , and the second |             | (, ,)         | , , , , , , , , , , , | , , , , , , , , |               | (,,,          | ( 2,2 2,2 1)     | , , , , , , , , , , , |             | (=,==,=,=,=) |             |             |
| NET REVENUE BUDGET TOTALS                                                                                                                                                                                                                                                                                                                                                                                                                                                                                                                                                                                                                                                                                                                                                                                                                                                                                                                                                                                                                                                                                                                                                                                                                                                                                                                                                                                                                                                                                                                                                                                                                                                                                                                                                                                                                                                                                                                                                                                                                                                                                                      | 393,673,379 | (372,569,232) | (21.104.147)          | (0)             | 399.606.749   | (372,786,599) | (25.103.289)     | 1,716,861             | 5,933,370   | (217,367)    | (3,999,142) | 1,716,861   |

#### Spending on Council Services 2021/22 (£)