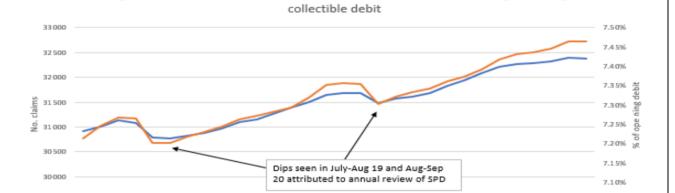

AT 30 SEPTEMBER 2021





29 500

The Single Person Discount (SPD), which provides a 25% council tax reduction for households with only one adult resident, is a significant component of total Discounts and Exemptions (approx. £13.4m, or 46% of the underlying position at September 2021 shown above). The graph below shows the overall increase in claims since April 2019 and also SPD as a percentage of the opening collectible debit for the relevant financial year. SPD may increase due to, for example, an increase in the proportion of smaller Band A and B properties being built, or due to an increased awareness of the discount. The long term trends in Discounts and Exemptions, plus any ongoing impact from Covid-19, continue to be closely monitored in the Resources Finance team.

ġ

No. daims



0ct-20

Total SPD as % of opening debt

Single Person Discount (SPD) claims and SPD expressed as a percentage opening

#### **Business Rates**

In January 2021, the business rates deficit for 2020/21 was estimated at £13.973m. This was primarily due to the 100% relief granted to all Retail, Hospitality, Leisure and Nursery ratepayers to mitigate the economic impact of Covid-19. The council was fully compensated for providing these reliefs through Section 31 grant funding. This funding was held in the Collection Fund Smoothing Reserve at year end and both the deficit and the release of the corresponding reserve was incorporated into the 2021/22 budget in February 2021. At the end of March, Central Government announced that Rateable Value (RV) "Checks and Challenges" lodged by ratepayers i