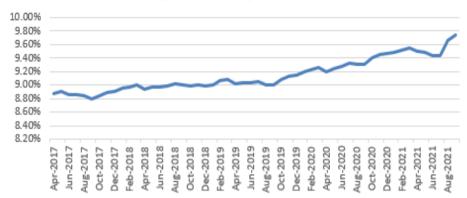

e                  |
| Council Tax Support      | 12,068 | 12,214    | (146)    | (616)        | 11,598     | 470        | Favourable               |
| Totals                   | 29,159 |           |          |              |            | 202        | 0.7% Favourable Variance |

The following graph shows Discounts and Exemptions as a percentage of the opening collectible council tax debit for the relevant financial year. A sharp increase has been seen in the last two months, following the one-off support provided since August (as noted above). The overall trend is a gradual increase, although this was slightly more pronounced during the peak of the Covid-19 pandemic from April 2020 to April 2021.

7.0.5%

69-21

#### FINANCIAL OVERVIEW OF THE COUNCIL'S RESOURCES AS AT 30 SEPTEMBER 2021





29 500

The Single Person Discount (SPD), which provides a 25% council tax reduction for households with only one adult resident, is a significant component of total Discounts and Exemptions (approx. £13.4m, or 46% of the underlying position at September 2021 shown above). The graph below shows the overall increase in claims since April 2019 and also SPD as a percentage of the opening collectible debit for the relevant financial year. SPD may increase due to, for example, an increase in the proportion of smaller Band A and B properties being built, or due to an increased awareness of the discount. The long term trends in Discounts and Exemptions, plus any ongoing impact from Covid-19, continue to be closely monitored in the Resources Finance team.

ġ

No. daims



0ct-20

Total SPD as %